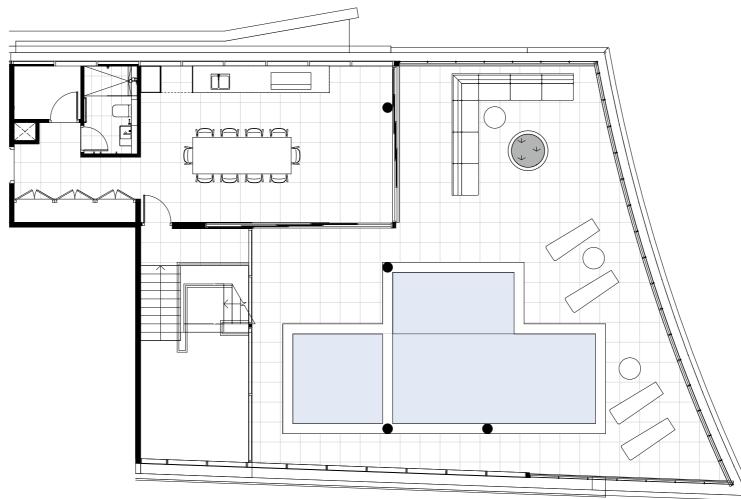

# LEVEL 25

#### SUB-PENTHOUSE, UNIT H. LEVELS 22-24 3 BEDROOM + MEDIA

INTERNAL 353 SQM EXTERNAL 47 SQM TOTAL 400 SQM

PENTHOUSE, UNIT I. LEVELS 25-26 4 BEDROOM + POOL + GYM

INTERNAL 434 SQM EXTERNAL 172 SQM TOTAL 606 SQM

LOWER LEVEL

UPPER LEVEL

0 0.5 1 1.5 2 2.5 3 3.5 4 4.5

PENTHOUSE, UNIT I. LEVELS 25-26 4 BEDROOM + POOL + GYM

INTERNAL 434 SQM EXTERNAL 172 SQM TOTAL 606 SQM