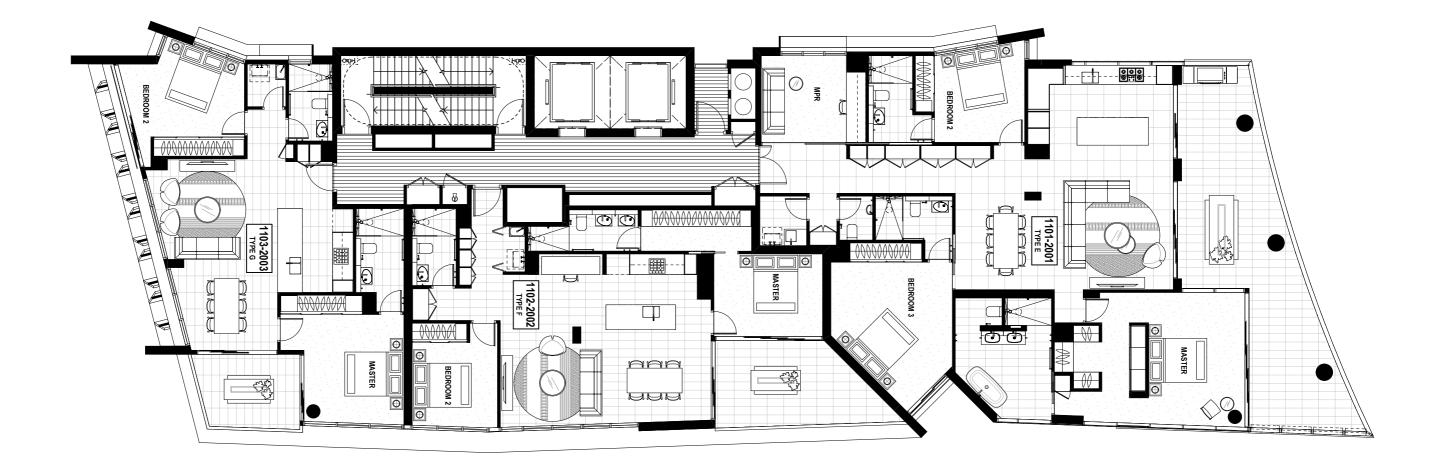

### LEVEL 11 - 20

 $\widehat{(\uparrow)}$ 

Ν

#### BEACHFRONT APARTMENT, UNIT E. LEVELS 11-20 3 BEDROOM + MEDIA

INTERNAL 193 SQM EXTERNAL 48 SQM TOTAL 241 SQM

DESIGNER APARTMENTS, UNIT F. LEVELS 11-20 2 BEDROOM

INTERNAL 104 SQM EXTERNAL 18 SQM TOTAL 122 SQM

| DESIGNER APARTMENTS, UNIT G. LEVELS 11-20 | INTERNAL          | 97 SQM            |
|-------------------------------------------|-------------------|-------------------|
| 2 BEDROOM                                 | EXTERNAL<br>TOTAL | 11 SQM<br>108 SQM |
|                                           |                   |                   |