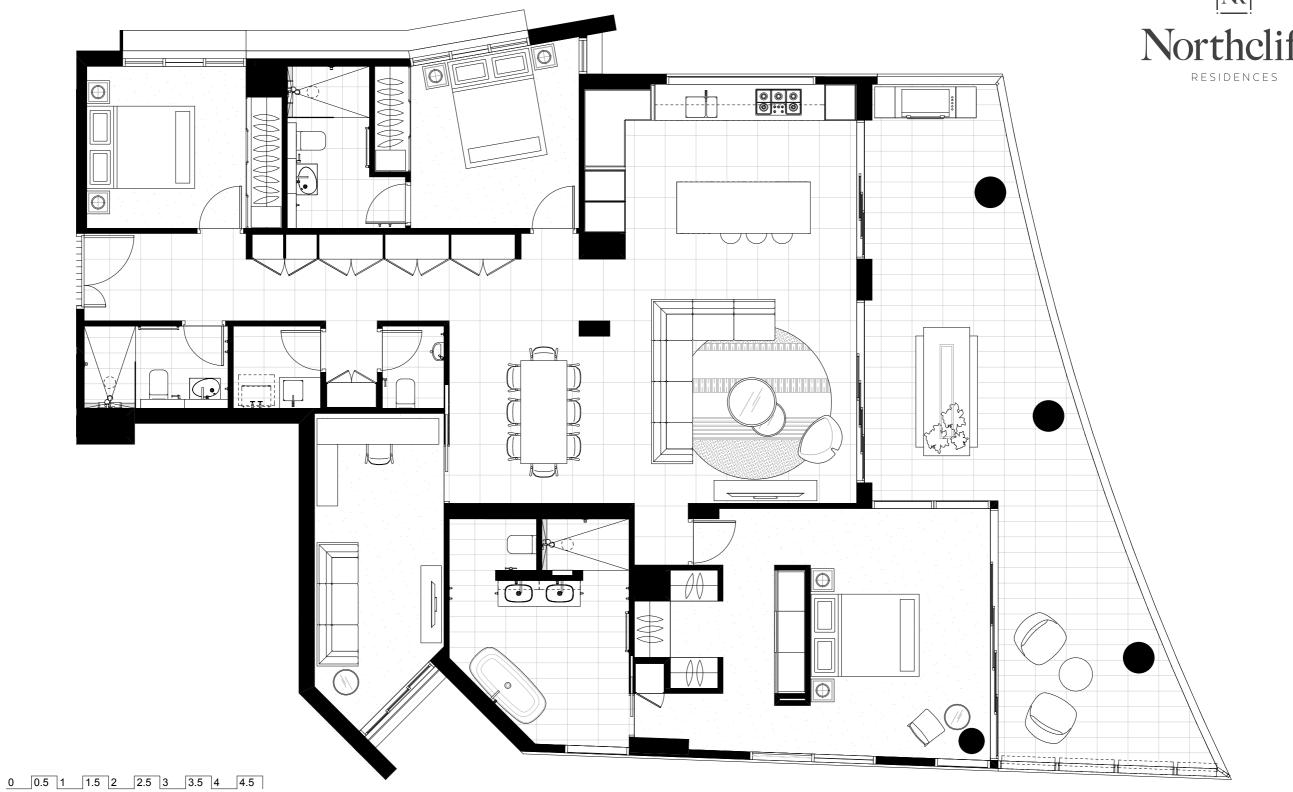

#### SUB-PENTHOUSE, UNIT H1. LEVEL 21 3 BEDROOM + MEDIA

INTERNAL 353 SQM EXTERNAL 105 SQM TOTAL 458 SQM