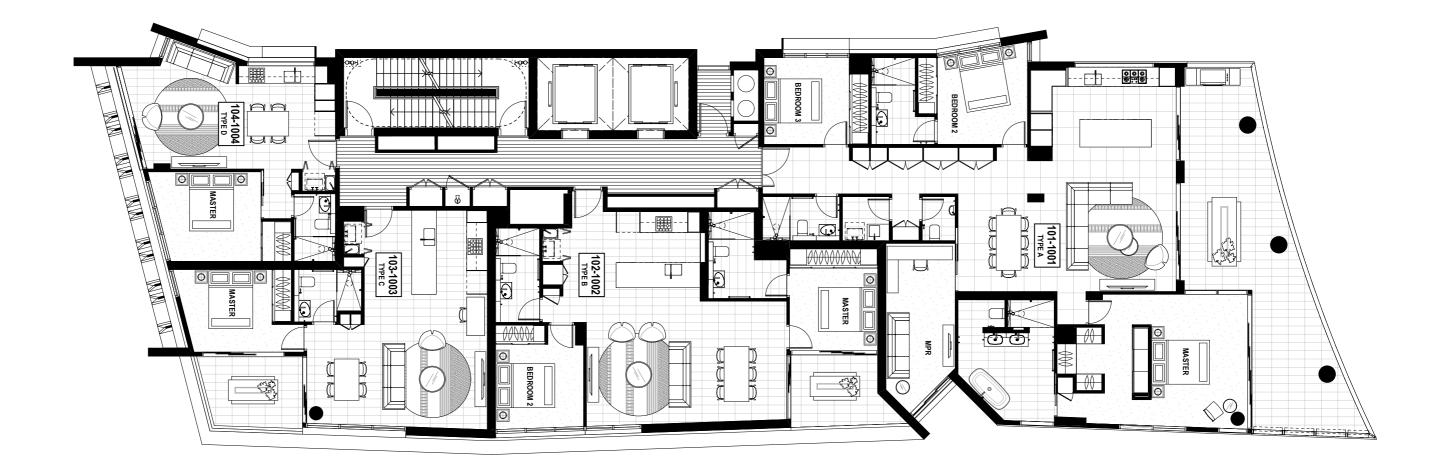

### LEVEL 11 - 20

 $\widehat{(\uparrow)}$ 

Ν

#### BEACHFRONT APARTMENT, UNIT A. LEVELS 1-10 3 BEDROOM + MEDIA

INTERNAL 184 SQM EXTERNAL 48 SQM TOTAL 232 SQM

DESIGNER APARTMENTS, UNIT B. LEVELS 1-10 2 BEDROOM

INTERNAL 97 SQM EXTERNAL 10 SQM TOTAL 107 SQM

DESIGNER APARTMENTS, UNIT C. LEVELS 1-10 1 BEDROOM

INTERNAL67 SQMEXTERNAL10 SQMTOTAL77 SQM

| DESIGNER APARTMENTS, | UNIT I | D. 1 | LEVELS | 1-10 |
|----------------------|--------|------|--------|------|
| 1 BEDROOM            |        |      |        |      |

INTERNAL54 SQMEXTERNAL01 SQMTOTAL55 SQM