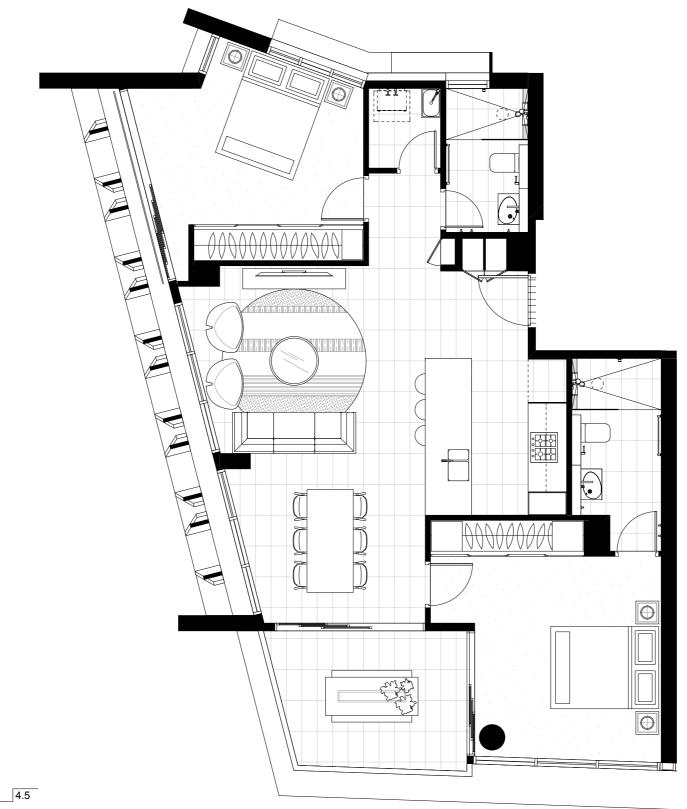

#### SUB-PENTHOUSE, UNIT H1. LEVEL 21 3 BEDROOM + MEDIA

INTERNAL 353 SQM EXTERNAL 105 SQM TOTAL 458 SQM