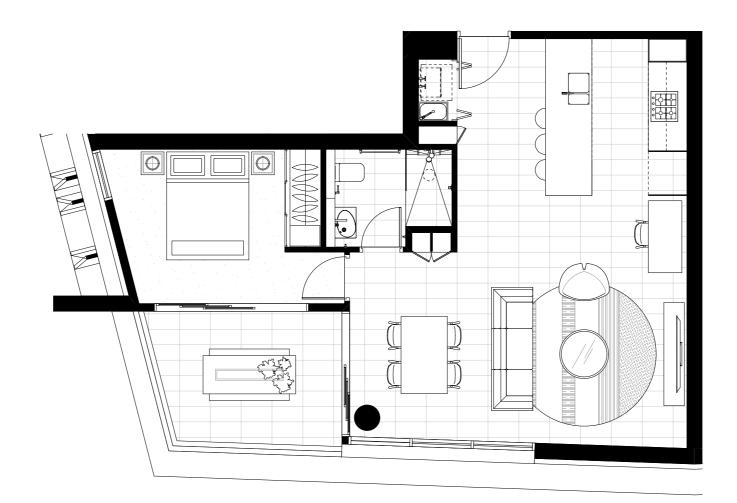

#### BEACHFRONT APARTMENT, UNIT A. LEVELS 1-10 3 BEDROOM + MEDIA

INTERNAL 184 SQM EXTERNAL 48 SQM TOTAL 232 SQM

DESIGNER APARTMENTS, UNIT B. LEVELS 1-10 2 BEDROOM

INTERNAL 97 SQM EXTERNAL 10 SQM TOTAL 107 SQM