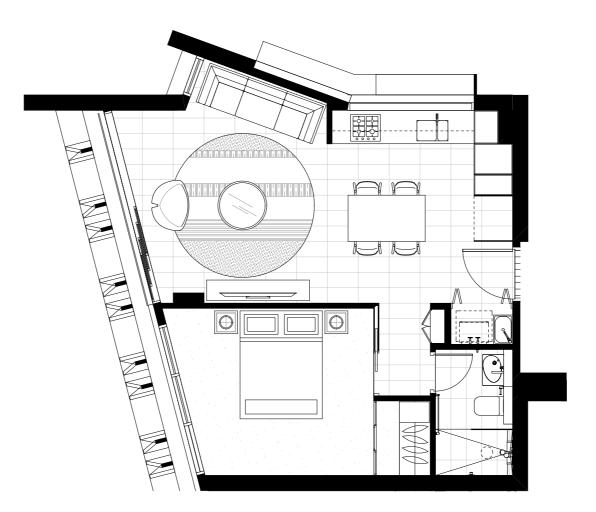

#### BEACHFRONT APARTMENT, UNIT A. LEVELS 1-10 3 BEDROOM + MEDIA

INTERNAL 184 SQM EXTERNAL 48 SQM TOTAL 232 SQM

DESIGNER APARTMENTS, UNIT B. LEVELS 1-10 2 BEDROOM

INTERNAL 97 SQM EXTERNAL 10 SQM TOTAL 107 SQM