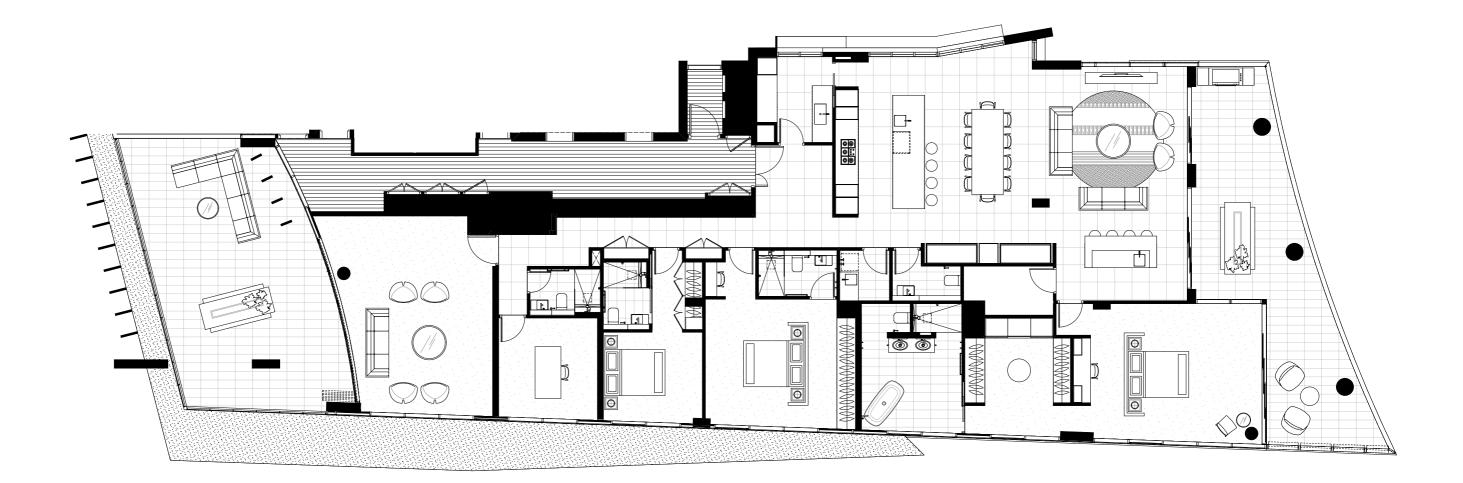

#### SUB-PENTHOUSE, UNIT H. LEVELS 22-24 3 BEDROOM + MEDIA

INTERNAL 353 SQM EXTERNAL 47 SQM TOTAL 400 SQM

PENTHOUSE, UNIT I. LEVELS 25-26 4 BEDROOM + POOL + GYM

INTERNAL 434 SQM EXTERNAL 172 SQM TOTAL 606 SQM

LOWER LEVEL

UPPER LEVEL

0 0.5 1 1.5 2 2.5 3 3.5 4 4.5

PENTHOUSE, UNIT I. LEVELS 25-26 4 BEDROOM + POOL + GYM

INTERNAL 434 SQM EXTERNAL 172 SQM TOTAL 606 SQM