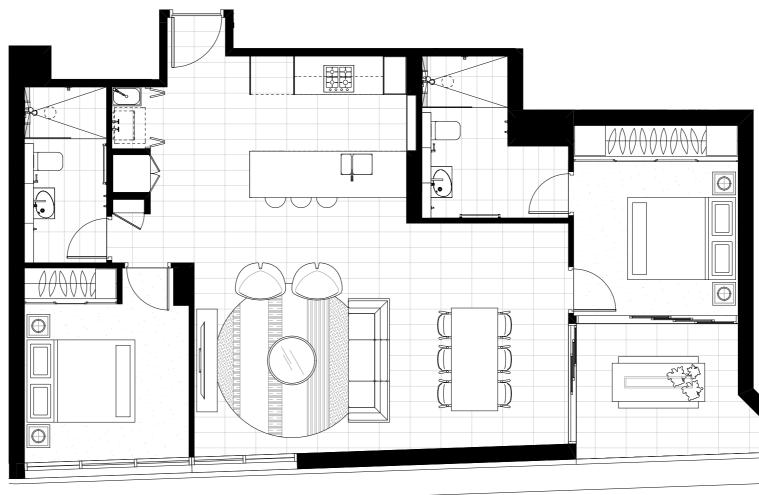

#### BEACHFRONT APARTMENT, UNIT E. LEVELS 11-20 3 BEDROOM + MEDIA

INTERNAL 193 SQM EXTERNAL 48 SQM TOTAL 241 SQM

DESIGNER APARTMENTS, UNIT F. LEVELS 11-20 2 BEDROOM

INTERNAL 104 SQM EXTERNAL 18 SQM TOTAL 122 SQM

| DESIGNER APARTMENTS, UNIT G. LEVELS 11-20 | INTERNAL          | 97 SQM            |
|-------------------------------------------|-------------------|-------------------|
| 2 BEDROOM                                 | EXTERNAL<br>TOTAL | 11 SQM<br>108 SQM |
|                                           |                   |                   |