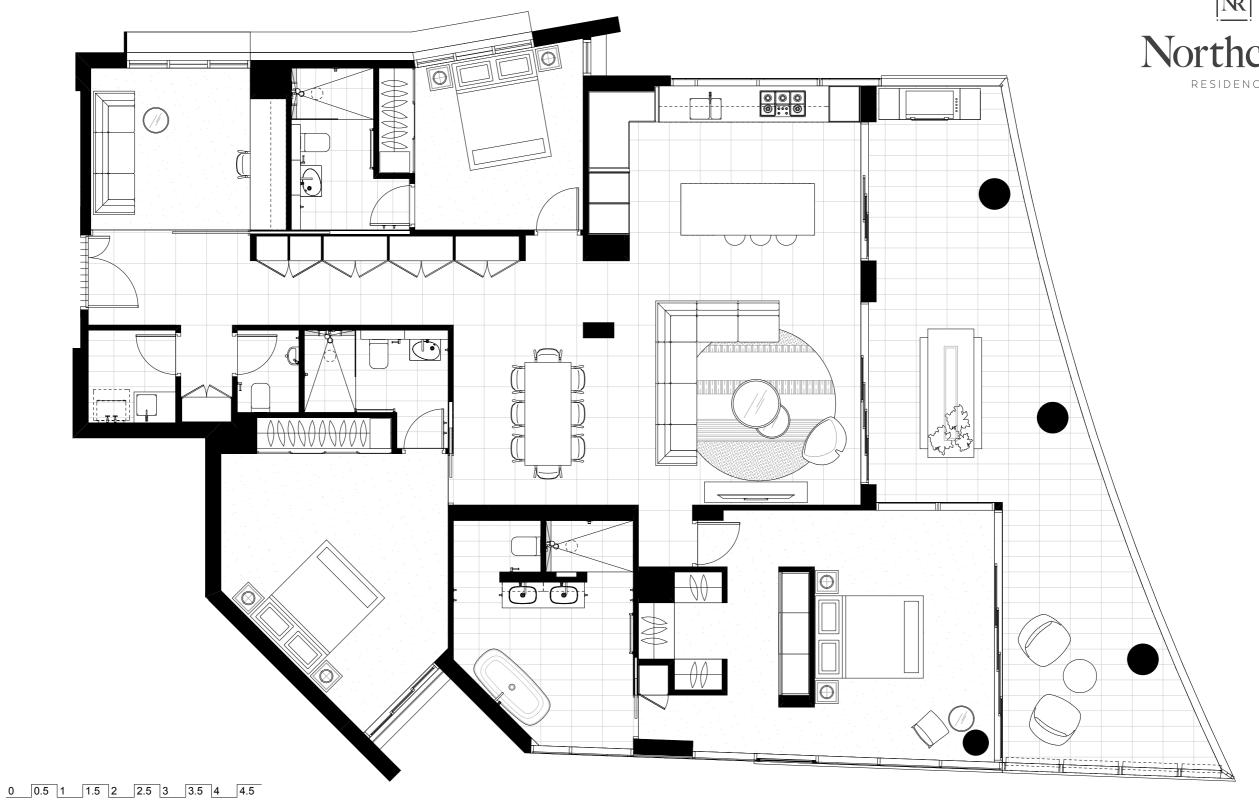

#### SUB-PENTHOUSE, UNIT H1. LEVEL 21 3 BEDROOM + MEDIA

INTERNAL 353 SQM EXTERNAL 105 SQM TOTAL 458 SQM

#### SUB-PENTHOUSE, UNIT H. LEVELS 22-24 3 BEDROOM + MEDIA

INTERNAL 353 SQM EXTERNAL 47 SQM TOTAL 400 SQM

PENTHOUSE, UNIT I. LEVELS 25-26 4 BEDROOM + POOL + GYM

INTERNAL 434 SQM EXTERNAL 172 SQM TOTAL 606 SQM