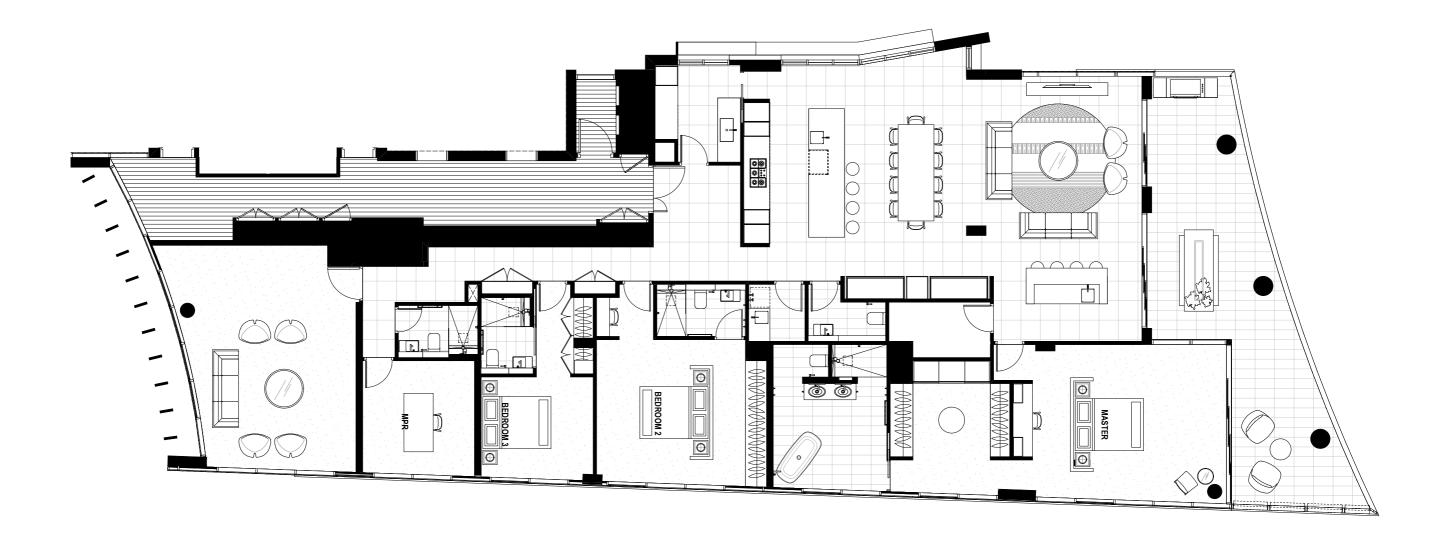

#### SUB-PENTHOUSE, UNIT H. LEVELS 22-24 3 BEDROOM + MEDIA

INTERNAL 353 SQM EXTERNAL 47 SQM TOTAL 400 SQM

PENTHOUSE, UNIT I. LEVELS 25-26 4 BEDROOM + POOL + GYM

INTERNAL 434 SQM EXTERNAL 172 SQM TOTAL 606 SQM

LOWER LEVEL

UPPER LEVEL

0 0.5 1 1.5 2 2.5 3 3.5 4 4.5

PENTHOUSE, UNIT I. LEVELS 25-26 4 BEDROOM + POOL + GYM

INTERNAL 434 SQM EXTERNAL 172 SQM TOTAL 606 SQM