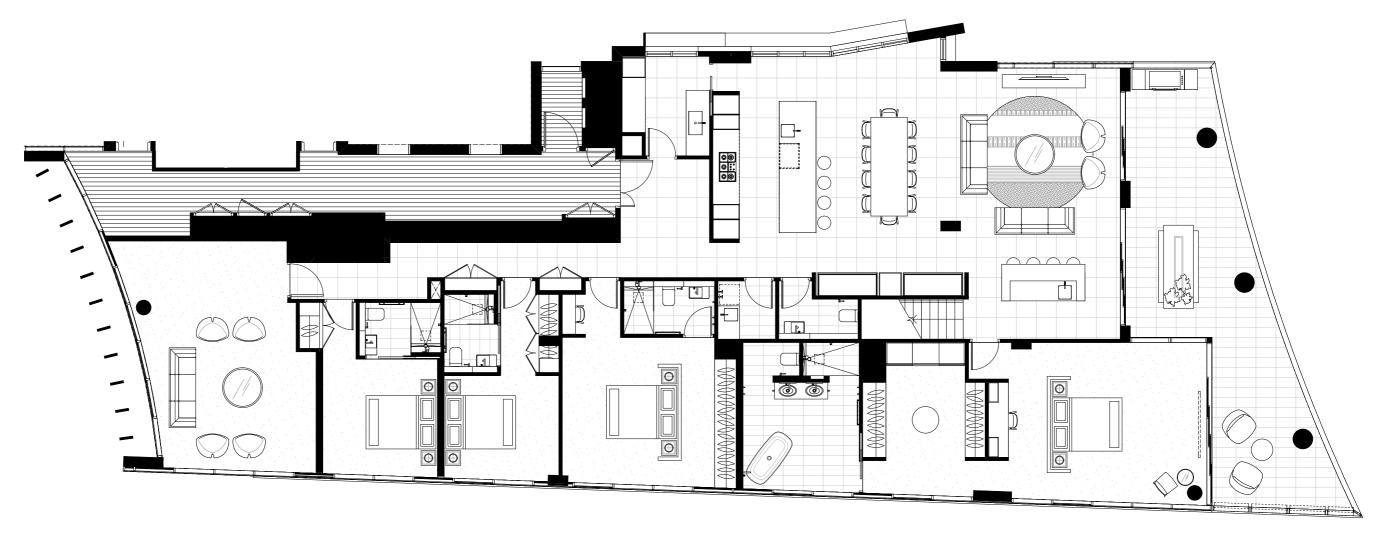

# LEVEL 25

#### SUB-PENTHOUSE, UNIT H. LEVELS 22-24 3 BEDROOM + MEDIA

INTERNAL 353 SQM EXTERNAL 47 SQM TOTAL 400 SQM

PENTHOUSE, UNIT I. LEVELS 25-26 4 BEDROOM + POOL + GYM

INTERNAL 434 SQM EXTERNAL 172 SQM TOTAL 606 SQM

LOWER LEVEL

UPPER LEVEL

0 0.5 1 1.5 2 2.5 3 3.5 4 4.5

PENTHOUSE, UNIT I. LEVELS 25-26 4 BEDROOM + POOL + GYM

INTERNAL 434 SQM EXTERNAL 172 SQM TOTAL 606 SQM