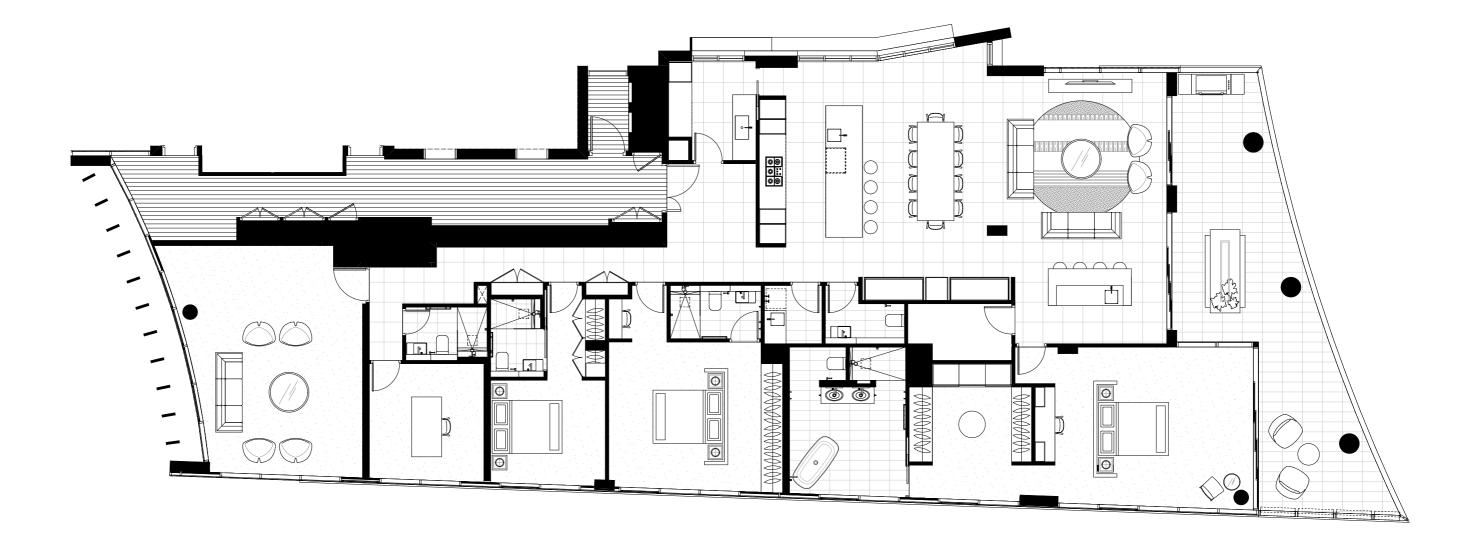

# LEVEL 21

#### SUB-PENTHOUSE, UNIT H1. LEVEL 21 3 BEDROOM + MEDIA

INTERNAL 353 SQM EXTERNAL 105 SQM TOTAL 458 SQM