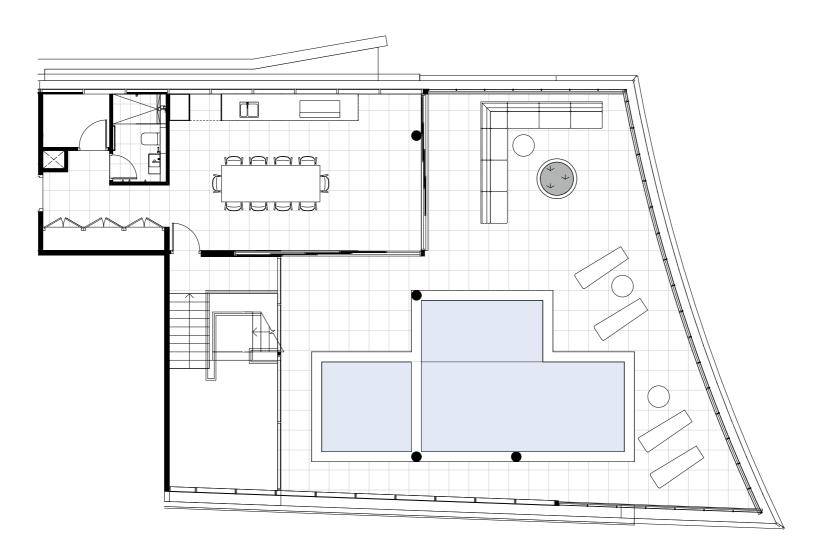

#### SUB-PENTHOUSE, UNIT H. LEVELS 22-24 3 BEDROOM + MEDIA

INTERNAL 353 SQM EXTERNAL 47 SQM TOTAL 400 SQM

PENTHOUSE, UNIT I. LEVELS 25-26 4 BEDROOM + POOL + GYM

INTERNAL 434 SQM EXTERNAL 172 SQM TOTAL 606 SQM

LOWER LEVEL

UPPER LEVEL

0 0.5 1 1.5 2 2.5 3 3.5 4 4.5

PENTHOUSE, UNIT I. LEVELS 25-26 4 BEDROOM + POOL + GYM

INTERNAL 434 SQM EXTERNAL 172 SQM TOTAL 606 SQM