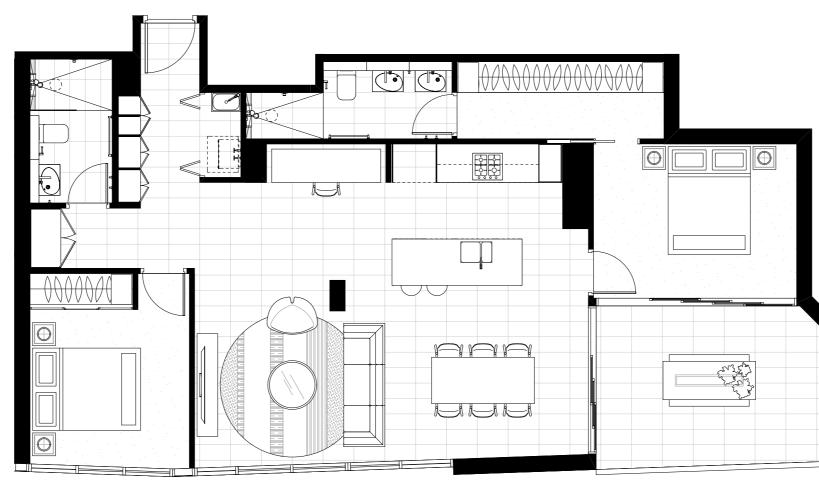

#### SUB-PENTHOUSE, UNIT H. LEVELS 22-24 3 BEDROOM + MEDIA

INTERNAL 353 SQM EXTERNAL 47 SQM TOTAL 400 SQM

PENTHOUSE, UNIT I. LEVELS 25-26 4 BEDROOM + POOL + GYM

INTERNAL 434 SQM EXTERNAL 172 SQM TOTAL 606 SQM

LOWER LEVEL

UPPER LEVEL

0 0.5 1 1.5 2 2.5 3 3.5 4 4.5

PENTHOUSE, UNIT I. LEVELS 25-26 4 BEDROOM + POOL + GYM

INTERNAL 434 SQM EXTERNAL 172 SQM TOTAL 606 SQM